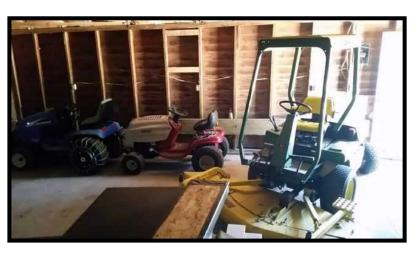

## YARD/LAWN MAINTENANCE EQUIPMENT

John Deer Riding Mower, Craftsman Riding Mower with Snow Plow, Snow Blowers, Weed Eater, Gas Hedge Trimmer, John Deer Thatcher Parts, Husqvarna Snow Blower, Scotts Drop Spreader